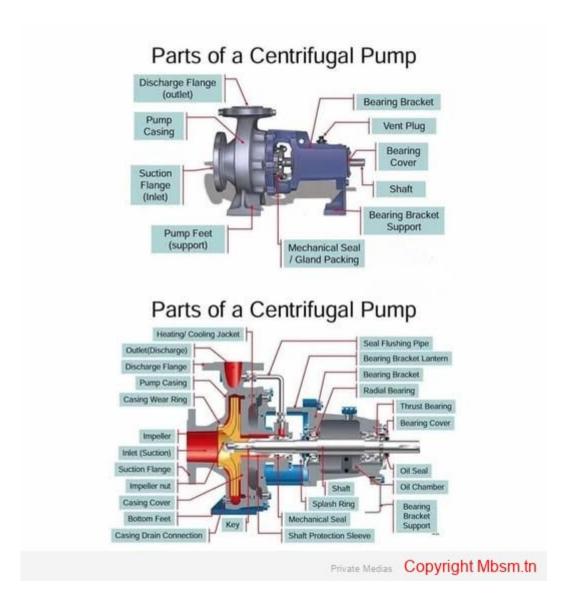

#### Mbsm.tn, Parts, of a Centrifugal, Pump

Category: Machine Learning

Centrifugal pumps are widely used devices for moving fluids, and they consist of several critical components that work together to perform this function. Here are the main parts of a centrifugal pump: