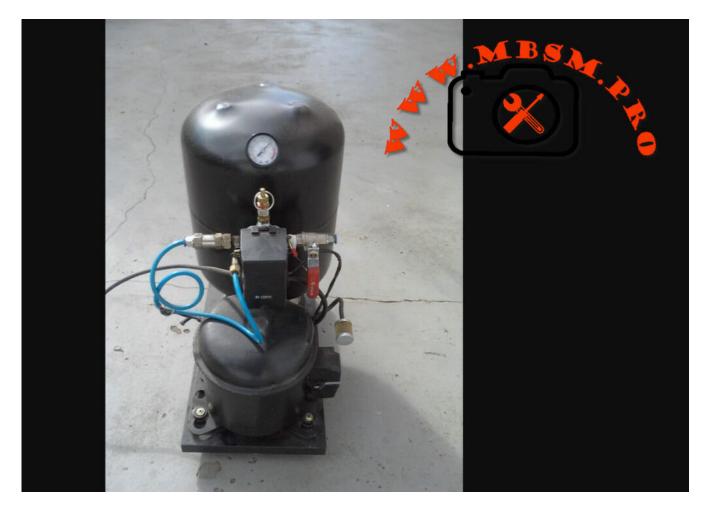

#### Mbsm.tn, Project, Homemade, Compressor, Using, Refrigerator Motor, and Gas Cylinder

Category: Machine Learning

build a homemade compressor using a refrigerator motor and a gas cylinder, you can follow a relatively simple process, which is described in various videos and tutorials available online. Below are the main steps, materials needed, and essential safety precautions for this construction