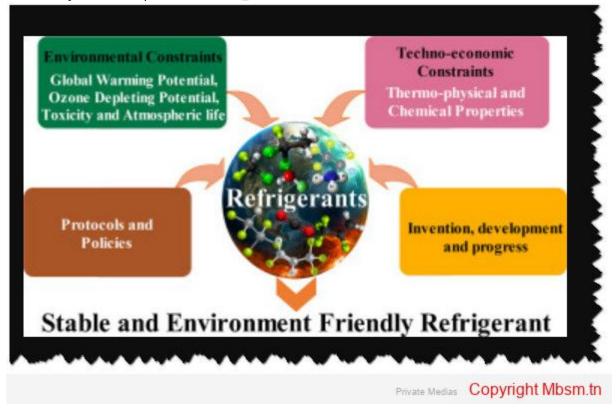

### Mbsm.tn, The Role of Refrigerants in Cooling Efficiency: A Focus on R134A and R600A

Category: Machine Learning

written by Mbsm.tn | 21 December 2024

Explore how refrigerants like R134A and R600A impact cooling efficiency in refrigeration systems.

# Mbsm.tn, Understanding the Differences Between R134A and R600A in Refrigeration Systems

Category: Machine Learning

Explore the key differences between R134A and R600A refrigerants, including their efficiency, environmental impact, and safety considerations in refrigeration systems