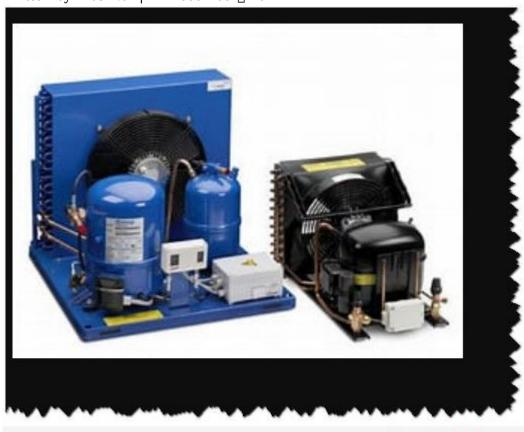

### Mbsm.tn, How to Choose the Right Compressor for Your Refrigeration Needs

Category: Machine Learning

written by Mbsm.tn | 21 December 2024

Private Medias Copyright Mbsm.tn

Discover essential tips for selecting the right compressor for your refrigeration system. Learn about load requirements, efficiency, and environmental considerations.