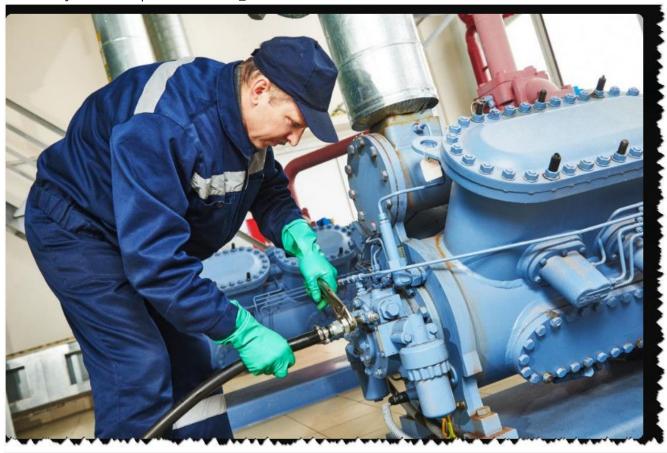

## Mbsm.tn, Troubleshooting Common Issues in Refrigeration Compressors

Category: Machine Learning

Discover effective strategies for diagnosing and resolving common refrigeration compressor issues, including low refrigerant levels, electrical problems, and mechanical failures. Learn how to maintain your system for optimal performance