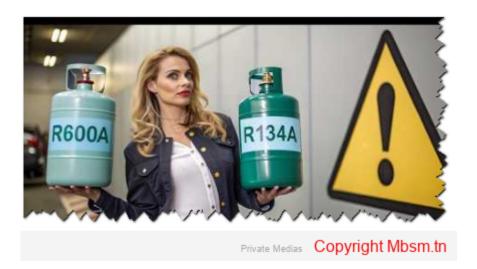

### Mbsm.tn, The Role of Refrigerants in Cooling Efficiency: A Focus on R134A and R600A

Category: Machine Learning

written by Mbsm.tn | 21 December 2024

Explore how refrigerants like R134A and R600A impact cooling efficiency in refrigeration systems.

# Mbsm.tn, Understanding the Differences Between R134A and R600A in Refrigeration Systems

Category: Machine Learning

Explore the key differences between R134A and R600A refrigerants, including their efficiency, environmental impact, and safety considerations in refrigeration systems