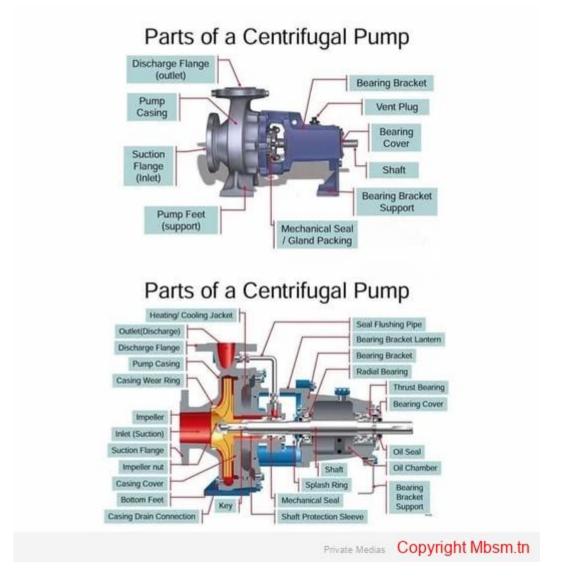

# Mbsm.tn, Parts, of a Centrifugal, Pump

Centrifugal pumps are widely used devices for moving fluids, and they consist of several critical components that work together to perform this function. Here are the main parts of a centrifugal pump: