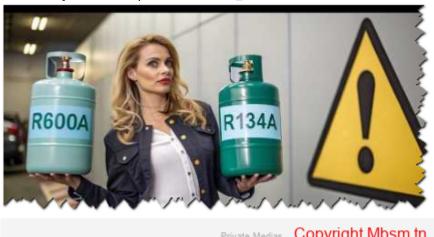

## Mbsm.tn, Understanding the Differences Between R134A and R600A in Refrigeration **Systems**

Category: Machine Learning

written by Mbsm.tn | 20 December 2024

Private Medias Copyright Mbsm.tn

Explore the key differences between R134A and R600A refrigerants, including their efficiency,

environmental impact, and safety considerations in refrigeration systems