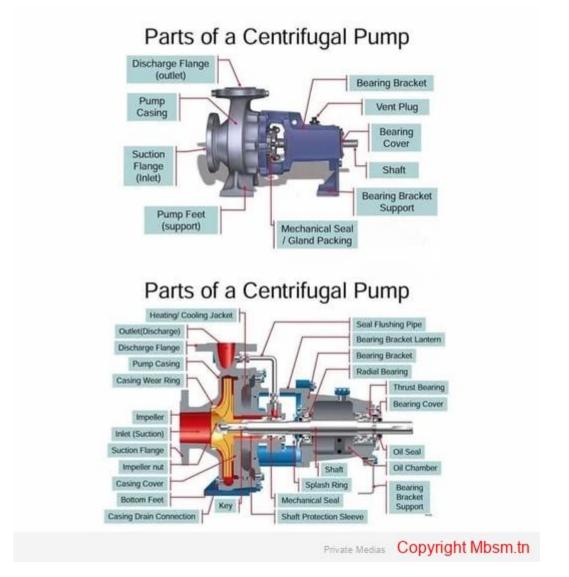

# Mbsm.tn, Parts, of a Centrifugal, Pump

Centrifugal pumps are widely used devices for moving fluids, and they consist of several critical components that work together to perform this function. Here are the main parts of a centrifugal pump: