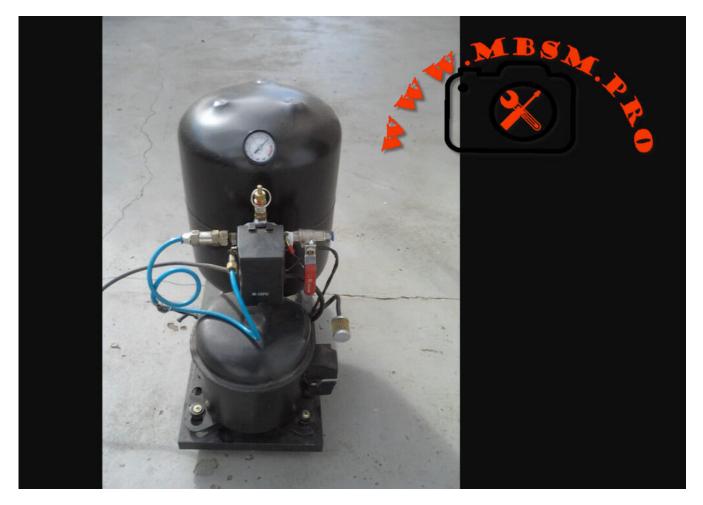

## <u>Mbsm.tn, Project, Homemade, Compressor,</u> <u>Using , Refrigerator Motor, and Gas Cylinder</u>

build a homemade compressor using a refrigerator motor and a gas cylinder, you can follow a relatively simple process, which is described in various videos and tutorials available online. Below are the main steps, materials needed, and essential safety precautions for this construction