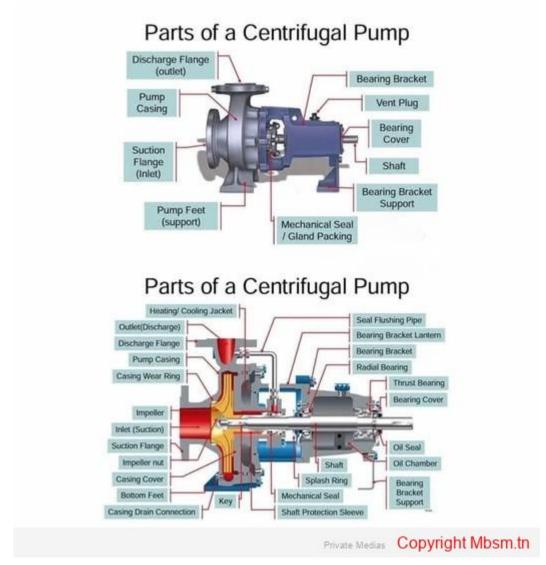

#### Mbsm.tn, Parts, of a Centrifugal, Pump

Category: Machine Learning written by Mbsm.tn | 13 April] 2025

Centrifugal pumps are widely used devices for moving fluids, and they consist of several critical components that work together to perform this function. Here are the main parts of a centrifugal pump: