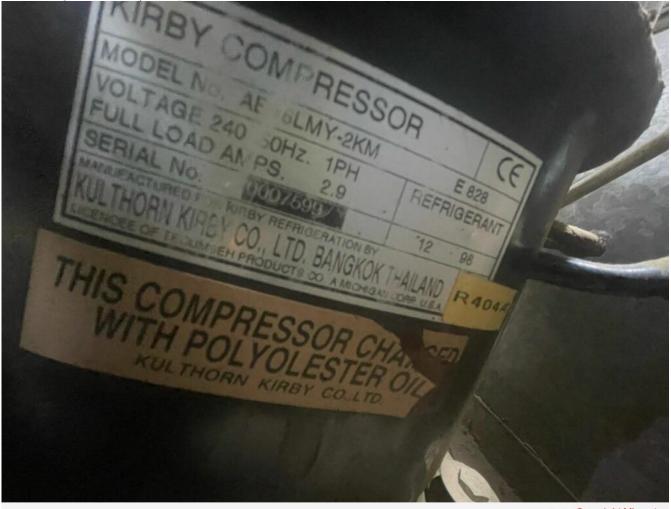

# Pdf File: Mbsm.pro, compressor, AE16LMY,3/8 hp, R134a, HBP, 17.4 cc, 5/8

### hp, R404, LBP, 14.5 cc.

Category: FIles written by Mbsm.tn | 13 April[] 2025

Private Medias Copyright Mbsm.tn

Pdf File, Mbsm.pro, compressor, AE16LMY,3/8 hp, R134a, HBP, 17.4 cc, 5/8 hp, R404, LBP, 14.5 cc.