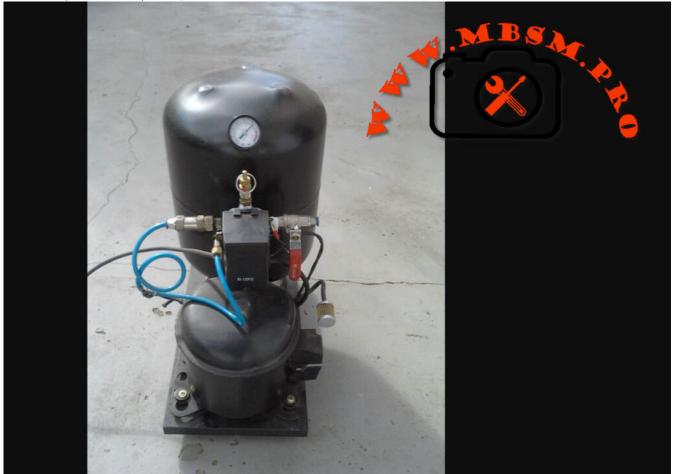

### **Mbsm.tn, Project, Homemade, Compressor, Using , Refrigerator Motor, and Gas Cylinder**

Category: Machine Learning written by Mbsm.tn | 13 April] 2025

build a homemade compressor using a refrigerator motor and a gas cylinder, you can follow a relatively simple process, which is described in various videos and tutorials available online. Below are the main steps, materials needed, and essential safety precautions for this construction