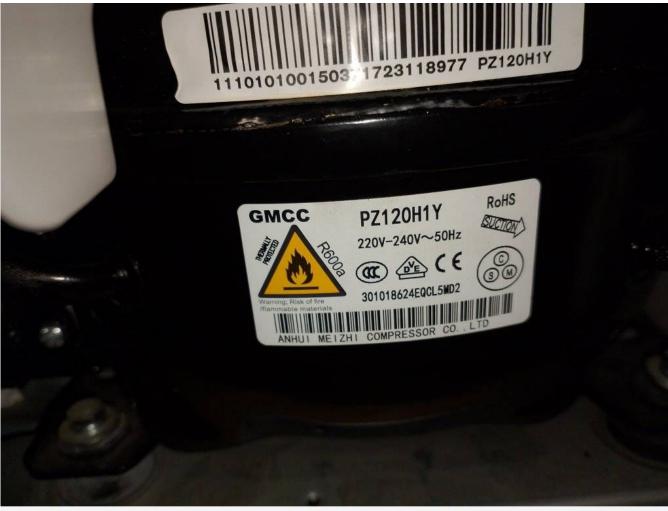

# Pdf File, Mbsm.pro, Copressor, GMCC, PZ120H1Y, 1/3 hp, 210 w, lbp, r600a

Category: FIles written by Mbsm.tn | 13 April] 2025

Private Medias Copyright Mbsm.tn

Pdf File, Mbsm.pro, Copressor, GMCC, PZ120H1Y, 1/3 hp, 210 w, lbp, r600a