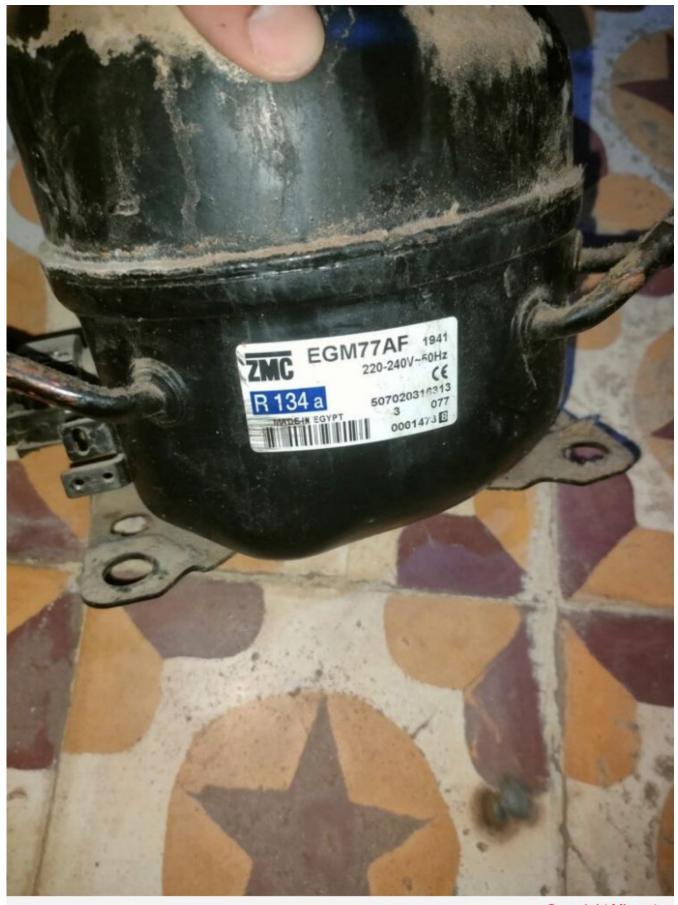

# File Pdf : Compressor-GM35AF-GM55AF-GM70AF-GM66AF-GM75AF-GM77AF-GM80AF-GM91AF-GM80AF

Category: FIles written by Mbsm.tn | 13 April[] 2025

Private Medias Copyright Mbsm.tn

coefficient of performance (COP), Compressor, compressor displacement, Compressor Efficiency, Compressor Specifications, cooling capacity, CSCR Motors, GM35AF, GM55AF, GM66AF, GM70AF, GM75AF, GM77AF, GM80AF, GM91AF, HVAC compressor models, HVAC systems, LBP Compressors, mbsm.pro, motor type, operating voltage, r134a refrigerant, Refrigeration Applications, refrigeration efficiency, RSIR Motors, Run Capacitors