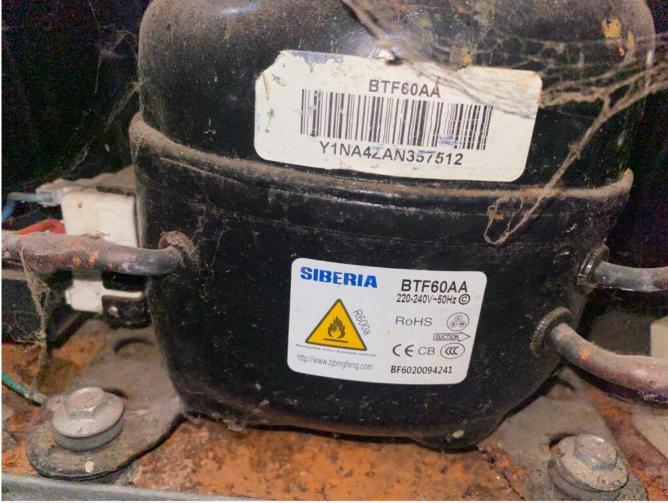

# Pdf File, Mbsm.pro, Compressor, BTF60AA, 1/7 hp, r600a, lbp, Serbian Compressor, serie T, from 180 L to 200 L, from 70 to 75 W

Category: FIles written by Mbsm.tn | 13 April[] 2025

Private Medias Copyright Mbsm.tn

Pdf File, Mbsm.pro, Compressor, BTF60AA, 1/7 hp, r600a, lbp, Serbian Compressor, serie T, from 180 L to 200 L, from 70 to 75 W