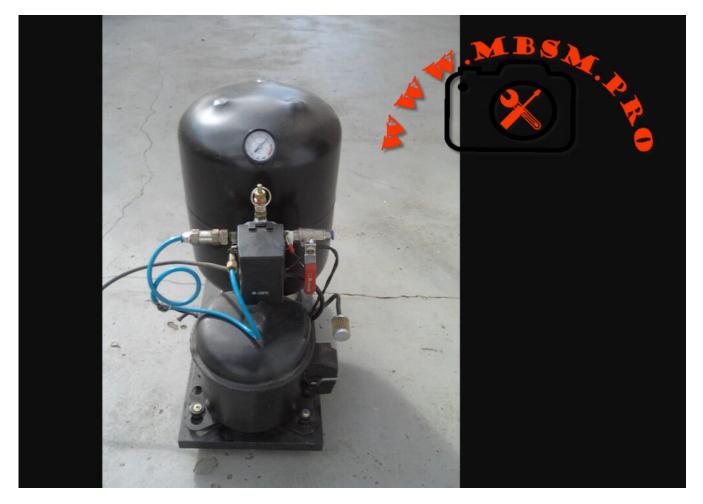

# <u>Mbsm.tn, Project, Homemade, Compressor,</u> <u>Using , Refrigerator Motor, and Gas Cylinder</u>

build a homemade compressor using a refrigerator motor and a gas cylinder, you can follow a relatively simple process, which is described in various videos and tutorials available online. Below are the main steps, materials needed, and essential safety precautions for this construction