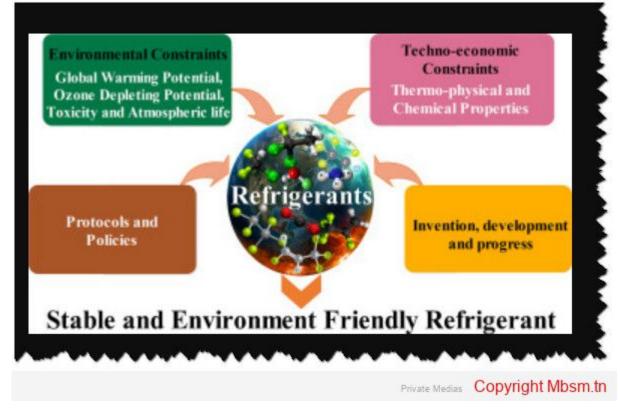

## <u>Mbsm.tn, The Role of Refrigerants in Cooling</u> <u>Efficiency: A Focus on R134A and R600A</u>

Category: Machine Learning written by Mbsm.tn | 20 December[] 2024

Explore how refrigerants like R134A and R600A impact cooling efficiency in refrigeration systems. Learn about their thermodynamic properties and environmental implications.

# Mbsm.tn, Understanding the Differences Between R134A and R600A in Refrigeration Systems

Explore the key differences between R134A and R600A refrigerants, including their efficiency, environmental impact, and safety considerations in refrigeration systems