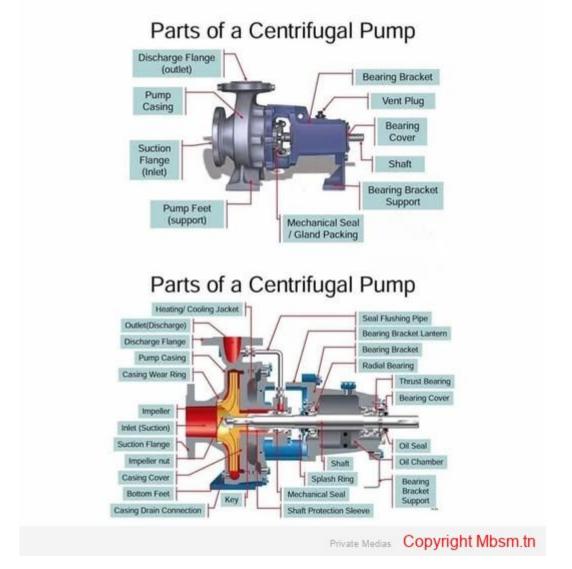

## Mbsm.tn, Parts, of a Centrifugal, Pump

Category: Machine Learning written by Mbsm.tn | 18 December[] 2024

Centrifugal pumps are widely used devices for moving fluids, and they consist of several critical components that work together to perform this function. Here are the main parts of a centrifugal pump: