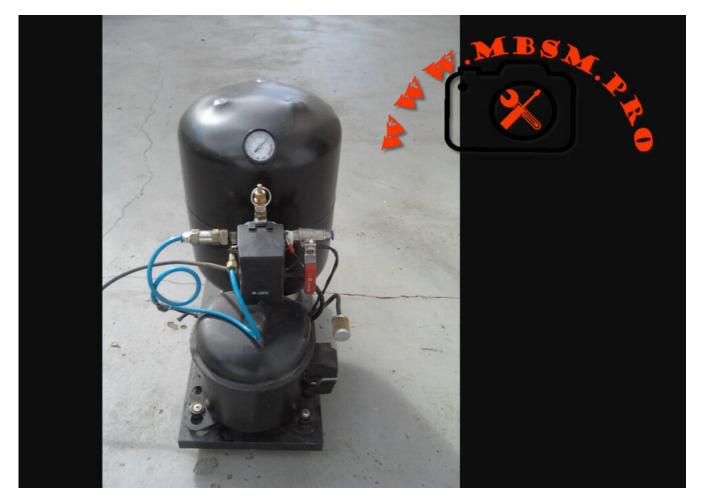

## <u>Mbsm.tn, Project, Homemade, Compressor,</u> <u>Using , Refrigerator Motor, and Gas Cylinder</u>

build a homemade compressor using a refrigerator motor and a gas cylinder, you can follow a relatively simple process, which is described in various videos and tutorials available online. Below are the main steps, materials needed, and essential safety precautions for this construction