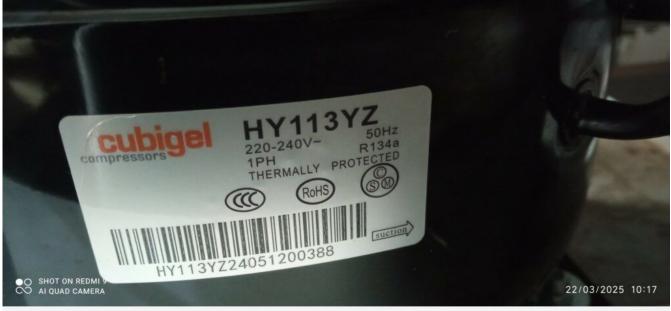

#### Pdf file: Mbsm.pro, Compressor ,HYE113Y, Hbp, 3/8 hp, 455w, r134a

Category: FIles written by Mbsm.tn | 23 March 2025

Private Medias Copyright Mbsm.tn

Pdf file: Mbsm.pro, Compressor ,HYE113Y, Hbp, 3/8 hp, 455w, r134a