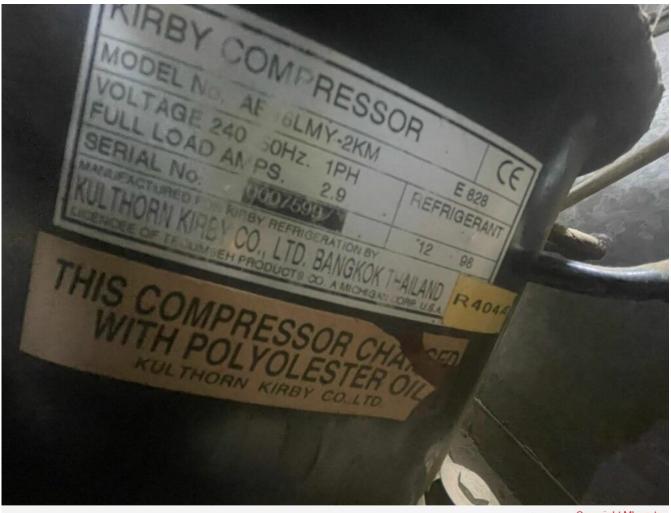

### Pdf File: Mbsm.pro, compressor, AE16LMY,3/8 hp, R134a, HBP, 17.4 cc, 5/8 hp, R404, LBP, 14.5 cc.

Category: FIles written by Mbsm.tn | 23 March[] 2025

Private Medias Copyright Mbsm.tn

Pdf File, Mbsm.pro, compressor, AE16LMY,3/8 hp, R134a, HBP, 17.4 cc, 5/8 hp, R404, LBP, 14.5 cc.