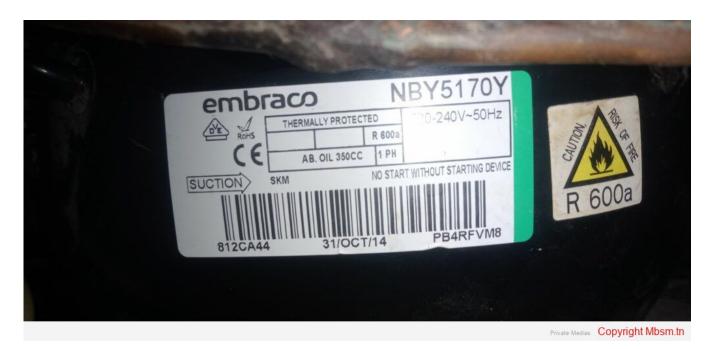

# File Pdf: NBY5170Y, Compressor, 1/4 HP, 1ph 220-240V/50Hz, R600a, 15kg, High Back Pressure, HBP, Commercial Refrigeration, Embraco

Category: FIles written by Mbsm.tn | 13 April[] 2025

File Pdf: NBY5170Y, Compressor, 1/4 HP, 1ph 220-240V/50Hz, R600a, 15kg, High Back Pressure, HBP, Commercial Refrigeration, Embraco