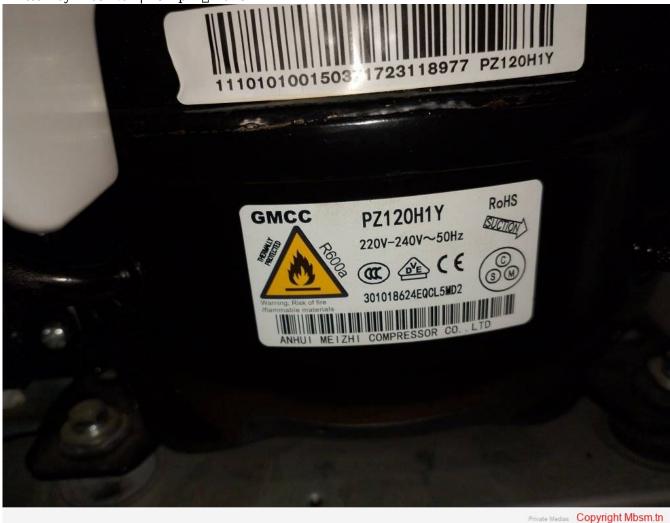

#### Pdf File, Mbsm.pro, Copressor, GMCC,

# PZ120H1Y, 1/3 hp, 210 w, lbp, r600a

Category: FIles written by Mbsm.tn | 13 April] 2025

Pdf File, Mbsm.pro, Copressor, GMCC, PZ120H1Y, 1/3 hp, 210 w, lbp, r600a