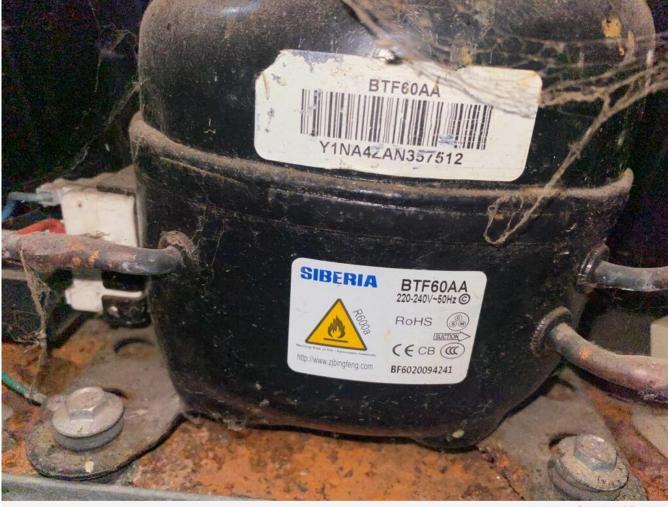

## Pdf File, Mbsm.pro, Compressor, BTF60AA, 1/7 hp, r600a, lbp, Serbian Compressor, serie T, from 180 L to 200 L, from 70 to 75 W

Category: FIles written by Mbsm.tn | 13 April] 2025

vate Medias Copyright Mbsm.tn

Pdf File, Mbsm.pro, Compressor, BTF60AA, 1/7 hp, r600a, lbp, Serbian Compressor, serie T, from 180 L to 200 L, from 70 to 75 W