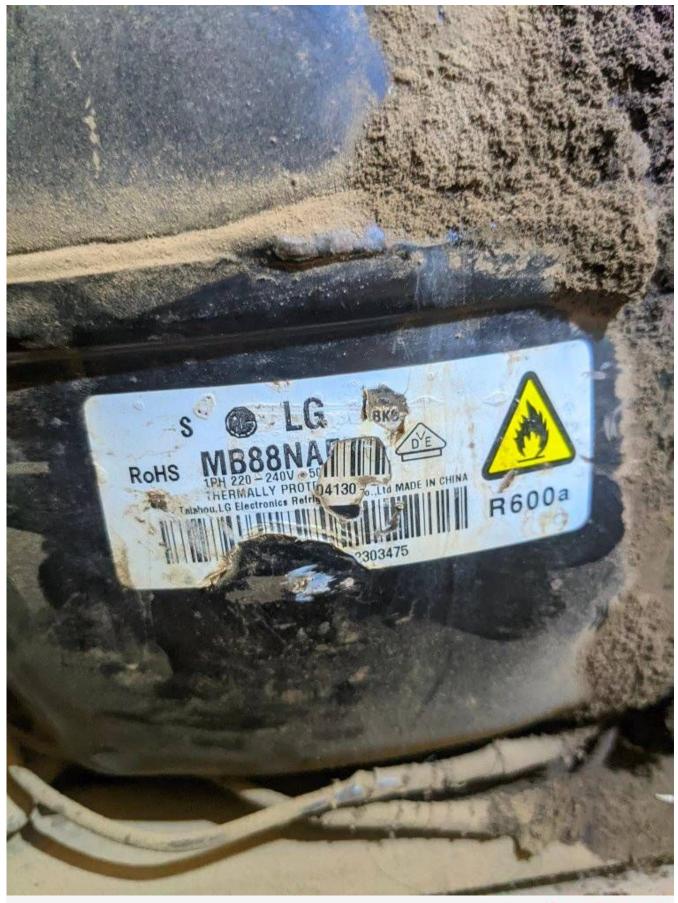

## <u>File Pdf, Mbsm.pro, Compressor, Lg, Lbp,</u> <u>MB88NA, 151 w, 1/5 hp, r600a,</u> <u>1ph-220v-50hz</u>

Category: FIles written by Mbsm.tn | 13 April] 2025

Private Medias Copyright Mbsm.tn

File Pdf, Mbsm.pro, Compressor, Lg, Lbp, MB88NA, 151 w, 1/5 hp, r600a, 1ph-220v-50hz