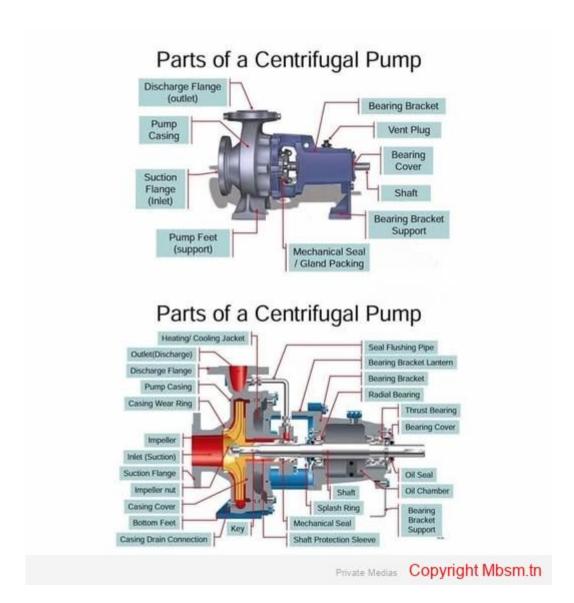

#### Mbsm.tn, Parts, of a Centrifugal, Pump

Category: Machine Learning

Centrifugal pumps are widely used devices for moving fluids, and they consist of several critical components that work together to perform this function. Here are the main parts of a centrifugal pump: