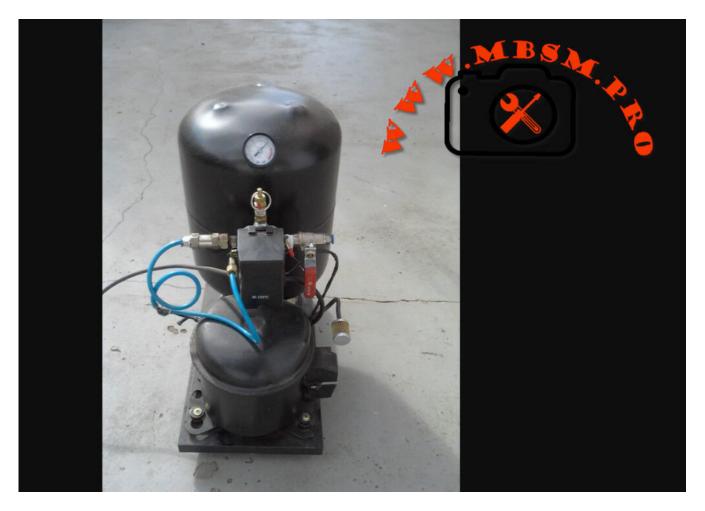

### Mbsm.tn, Project, Homemade, Compressor, Using, Refrigerator Motor, and Gas Cylinder

Category: Machine Learning

build a homemade compressor using a refrigerator motor and a gas cylinder, you can follow a relatively simple process, which is described in various videos and tutorials available online. Below are the main steps, materials needed, and essential safety precautions for this construction